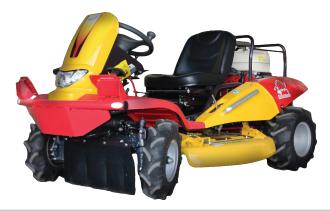

# **CMX1402H**

A step up from the CM1401H, with the addition of a mechanical 4WD. A shaft driven cutting platform and Hirosaki blades mean this mower will go places. EXPLORE WHAT YOU ONCE THOUGHT WAS IMPOSSIBLE.

#### f razorbackbrushcutters

| SPECIFICATIONS            |                                                              |
|---------------------------|--------------------------------------------------------------|
| Model                     | Razorback CMX1402H                                           |
| Manufacturer              | Canycom - Japan                                              |
| Engine Manufacturer/Model | 4WD Honda GX390                                              |
| Output/Horsepower/RPM     | 11.7 HP (8.7KW)                                              |
| Displacement (cc)         | 389                                                          |
| Torque (Net)              | 26.5 Nm                                                      |
| Fuel type                 | Petrol                                                       |
| Fuel Capacity (L)         | 6.1                                                          |
| Ground Speed (Km/hr)      | 13.2                                                         |
| Transmission              | Continuously variable                                        |
| Final Drive               | Selectable 4WD heavy duty dual range with positive diff lock |
| Brakes                    | Enclosed internally expanding automotive style               |
| Steering                  | Enclosed automotive style rack & pinion                      |
| Turning Radius (mm)       | 1800                                                         |
| Warranty                  | 3 years / 1000 hours                                         |
| Weight (kg)               | 340 (fuel tank full)                                         |
| Overall Dimensions (cm)   | 1980L x 1020W x 900H                                         |
| Cutting Height (mm)       | 0-150                                                        |
| Cutting Width (mm)        | 975                                                          |
| Blade System              | Bolt on swing blades                                         |
| Drive System              | Shaft Drive                                                  |
| Gradeability              | 25°                                                          |
| Stability                 | 30°                                                          |

#### **FEATURES**

- Dual range transmission for increased pulling and climbing power
- Low centre of gravity for amazing stability on slopes and rough terrain
- No deck belt no more fear of belts breaking!
- Tight turning radius for mowing around trees and other obstacles
- Ultra low seat height creating more stability for hillside mowing
- Diff lock for ultimate traction
- High and low ratio gearbox
- Easy and safe control layout so anyone can operate it
- Unique blade metallurgy
- Tough shaft drive providing maximum torque and reducing maintenance
- Compact mowing width for maneuverability and speed